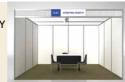

with equipment

GROUND FLOOR: FITTED GREY CARPET. STRUCTURE: OCTANORM ALUMINIUM SYSTEM (Height 2.5m.) PARTITIONS SURROUNDING WHITE PARTITIONS. EQUIPMENT: 1 DESK, 3 GREY CHAIRS. SIGNBOARD: FAÇADE WITH A SIGNBOARD WITH THE COMPANY NAME, STAND NUMBER. ELECTRICAL PROVISION: 3 LED SPOTLIGHTS OF 12WATT/12 SQ.MS, 1 SOCKET (500WATT)/STAND, ELECTRIC POWER CONSUMPTION, GENERAL CLEANING SERVICE PRICE: 25,00€/SQ.M