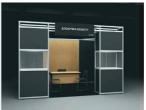

#### TYPE

3

with equipment

GROUND FLOOR: BLACK ALMA ELEA FITTED CARPET. STRUCTURE: OCTANORM ALUMINIUM SYSTEM (H:2.50m.,max. 2.68m.),PARTITIONS BLACK LEATHERETTE PANELS COMBINED WITH MELAMINE PANELS IN BEECH COLOUR SIGNBOARD: BLACK MELAMINE 1.50x0.45m. EQUIPMENT: 1 BEECH COLOUR OFFICE, 3 CHAIRS, 2 SHOWCASES/12 SQ.MS., 3 SHOWCASES/24 SQ.MS ELECTRICAL PROVISION: 1 SOCKET 500W, 1 LED LIGHT OF 5 LED SPOTS/8 SQ.MS.POWER SUPPLY AND CONNECTION ARE NOT INCLUDED PRICE 70,00€/SQ.M.