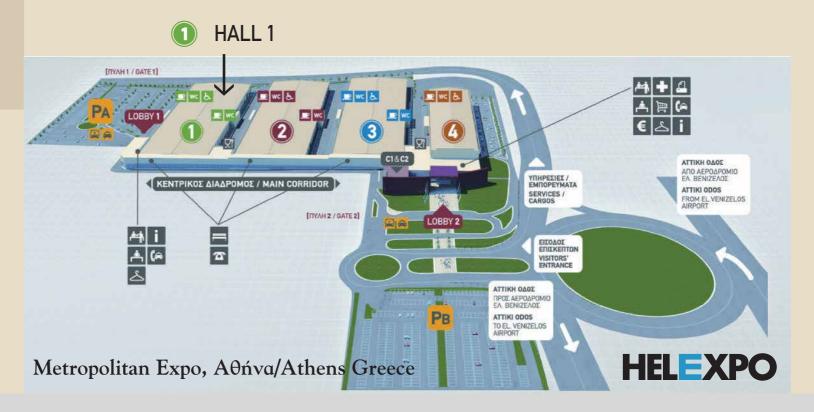

23-26 02 2024

**Opening Hours** 

Friday & Sunday 10.00 - 20.00 Saturday 10.00 - 19.00

METROPOLITAN EXPO ATHENS-GREECE