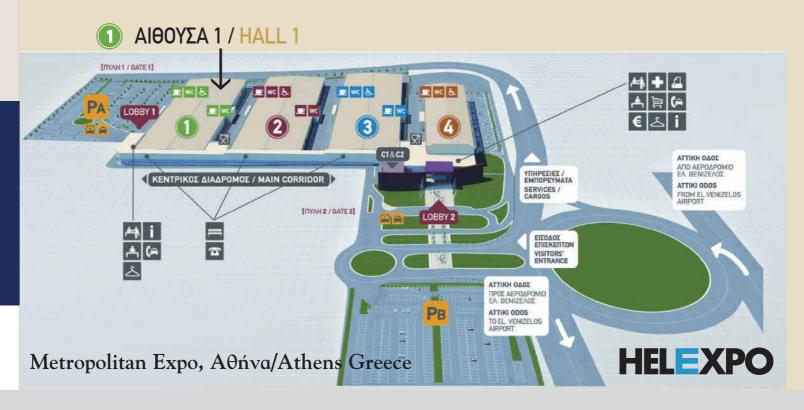

**27|02|-02|03|** 2026

Opening Hours Friday & Sunday 10.00 - 20.00 Saturday 10.00 - 19.00

METROPOLITAN EXPO ATHENS-GREECE