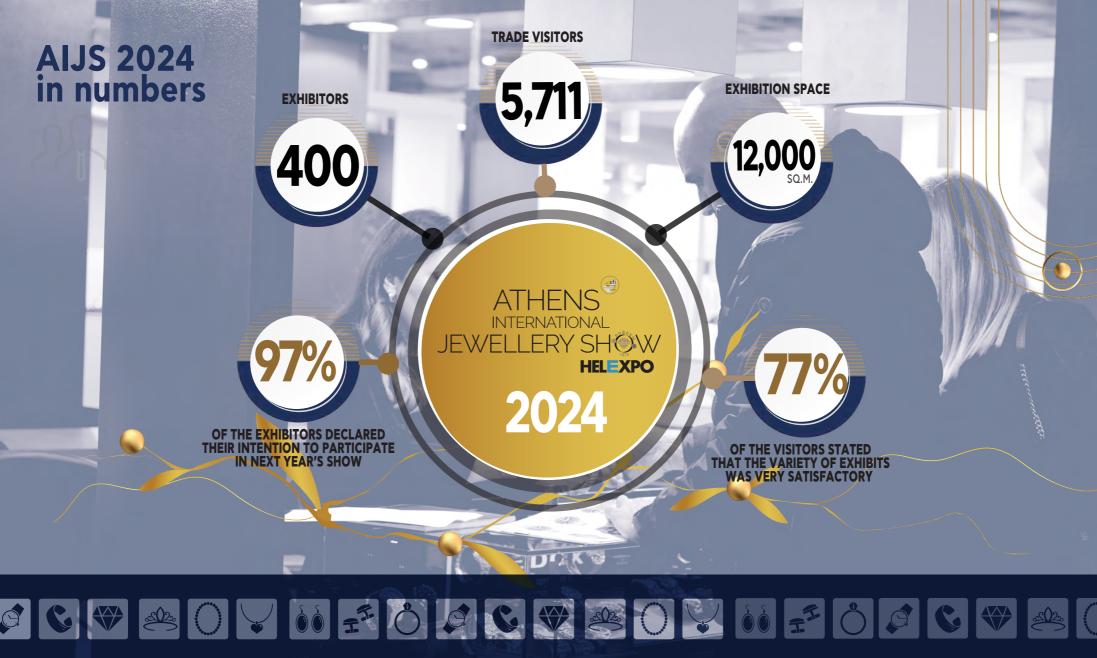

Gold, silver, previous stones, and timepieces are the main sections of the trade event, which will cover an area of 12.000 square metres. Trade visitors choose Athens International Jewellery Show to renew their collections, and stay up-to-date with all modern the materials and imaginative manufacturing techniques that are dominating the market. It should be noted that 70% of visitors state that they will visit the next event.

Athens International Jewellery Show is being held in partnership by HELEXPO and POVAKO (the Panhellenic Federation of Silver- and Goldsmiths, Jewellers and Watchmakers).

For more information for Athens International Jewellery Show visit website: athens-jewellery-expo.en